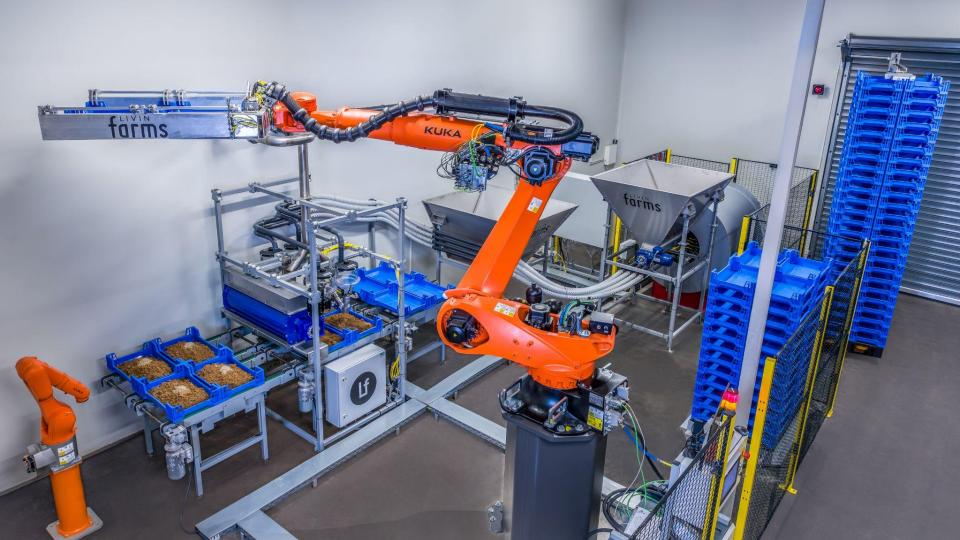

# DEMONSTRATOR SITE IN VIENNA: LIVE EXPERIENCE OF INSECT PROTEIN PRODUCTION AT SCALE (CAPACITY = 6k TONS P.A.)